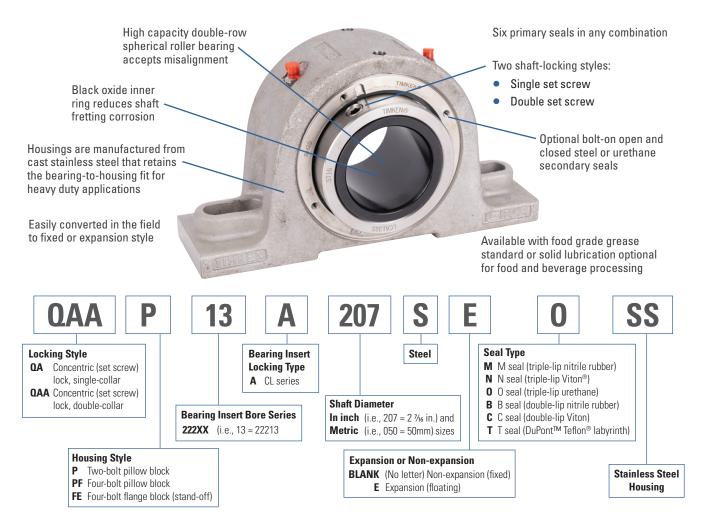

## TIMKEN® SOLID-BLOCK MOUNTED SPHERICAL ROLLER BEARINGS WITH STAINLESS STEEL HOUSINGS

When strength and versatility matter most, Timken Solid-Block Mounted Spherical Roller Bearings are the answer.

On the outside, the rugged housing of Timken Solid-Block Mounted Spherical Roller Bearings is engineered from cast stainless steel to withstand the harshest conditions. The units are unaffected by washdown and stand up to process moisture and chemical sanitation.

On the inside, these durable, versatile mounted bearings feature six primary seals in any combination, plus an optional secondary seal. The black oxide inner ring reduces shaft fretting corrosion. Applications ideal for this product include pulp and paper processing to waste water, marine and food and beverage processing.

#### **VERSATILE DESIGN OPTIONS**

- Optically and metal detectable urethane covers available
- Available in 2-bolt and 4-bolt pillow blocks and 4-bolt flange block housing styles
- Single or double collar set screw locking
- Stainless
  - Housing
  - NU Nuts
  - Hardware
  - Collar
- Size Range  $1^{7/16} 4$  in. (35 100 mm)

#### **COVER NOMENCLATURE**