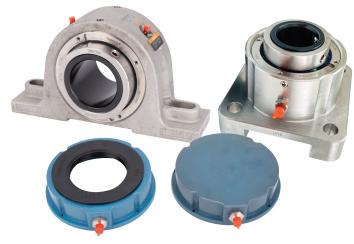

#### **VERSATILE DESIGN OPTIONS**

- Optically and metal detectable urethane covers available
- Available in 2-bolt and 4-bolt pillow blocks and 4-bolt flange block housing styles
- Single or double collar set screw locking
- Stainless
  - Housing
  - NU Nuts
  - Hardware
  - Collar
- Size Range  $1^{7/16} 4$  in. (35 100 mm)

#### SOLID-BLOCK MOUNTED SPHERICAL ROLLER BEARINGS WITH STAINLESS STEEL HOUSING

**CLOSED-END COVER**