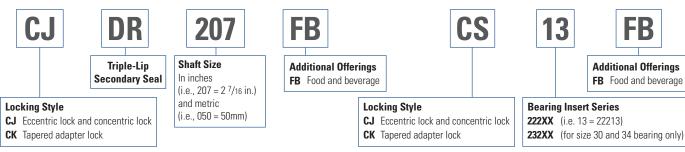

e and chemical sanitation.

On the inside, these durable, versatile mounted bearings feature six primary seals in any combination, plus an optional secondary seal. The black oxide inner ring reduces shaft fretting corrosion. Applications ideal for this product include pulp and paper processing to waste water, marine and food and beverage processing.

#### **VERSATILE DESIGN OPTIONS**

- Optically and metal detectable urethane covers available
- Available in 2-bolt and 4-bolt pillow blocks and 4-bolt flange block housing styles
- Single or double collar set screw locking
- Stainless
  - Housing
  - NU Nuts
  - Hardware
  - Collar
- Size Range  $1^{7/16} 4$  in. (35 100 mm)





#### SOLID-BLOCK MOUNTED SPHERICAL ROLLER BEARINGS WITH STAINLESS STEEL HOUSING



#### **COVER NOMENCLATURE**





#### **CALL ON TIMKEN**

For your nearest Timken sales representative, visit www.timken.com

### TIMKEN

The Timken team applies their know-how to improve the reliability and performance of machinery in diverse markets worldwide. The company designs, makes and markets bearings, gear drives, automated lubrication systems, belts, brakes, clutches, chain, couplings, linear motion products and related industrial motion rebuild and repair services.

**CLOSED-END COVER**