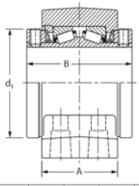

| Shaft Dia. | Part No.          | В      | L   | А     | Max.   | J<br>Min. | Bolt<br>Dia. | N     | N <sub>1</sub> | N <sub>2</sub> | H <sub>1</sub> | H <sub>2</sub> | d <sub>1</sub> | Н       | Approx.<br>Wt. |
|------------|-------------------|--------|-----|-------|--------|-----------|--------------|-------|----------------|----------------|----------------|----------------|----------------|---------|----------------|
| in.        |                   | in.    | in. | in.   | in.    | in.       | in.          | in.   | in.            | in.            | in.            | in.            | in.            | in.     | lbs.           |
| 135 mm     | E-P4B-TRB-135MM   | 9      | 22  | 6 1/4 | 19 1/8 | 17 %      | 1            | 1 1/8 | 2              | 3 ¾            | 3 1/4          | 13 %           | 9 %            | 6 11/16 | 247            |
| 5 %        | E-P4B-TRB-5 1/16  |        |     |       |        |           |              |       |                |                |                |                |                |         |                |
| 5 ½        | E-P4B-TRB-5 ½     |        |     |       |        |           |              |       |                |                |                |                |                |         |                |
| 140 mm     | E-P4B-TRB-140MM   |        |     |       |        |           |              |       |                |                |                |                |                |         |                |
| 150 mm     | E-P4B-TRB-150MM   |        |     |       |        |           |              |       |                |                |                |                |                |         |                |
| 5 15/16    | E-P4B-TRB-5 15/6  |        |     |       |        |           |              |       |                |                |                |                |                |         |                |
| 6          | E-P4B-TRB-6       |        |     |       |        |           |              |       |                |                |                |                |                |         |                |
| 6 %        | E-P4B-TRB-6 1/16  | 10 1/2 | 26  | 7 1/8 | 23 1/4 | 21 1/4    | 1            | 1 1/8 | 2              | 4 %            | 3 11/16        | 15 1/8         | 11 7/16        | 7 ½     | 401            |
| 6 ½        | E-P4B-TRB-6 ½     |        |     |       |        |           |              |       |                |                |                |                |                |         |                |
| 170 mm     | E-P4B-TRB-170MM   |        |     |       |        |           |              |       |                |                |                |                |                |         |                |
| 6 15/16    | E-P4B-TRB-6 15/16 |        |     |       |        |           |              |       |                |                |                |                |                |         |                |
| 7          | E-P4B-TRB-7       |        |     |       |        |           |              |       |                |                |                |                |                |         |                |
| 180 mm     | E-P4B-TRB-180MM   |        |     |       |        |           |              |       |                |                |                |                |                |         |                |