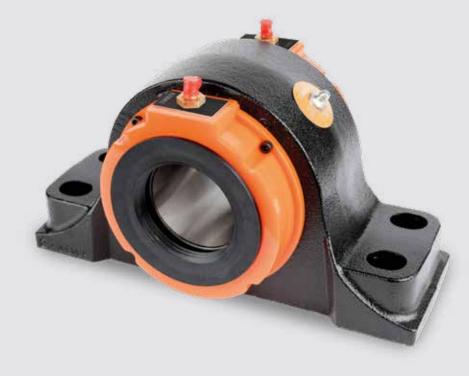

## TIMKEN® LARGE BORE TYPE E MOUNTED TAPERED ROLLER BEARING

Timken Large Bore Type E Mounted Tapered Roller Bearings are designed to withstand some of the most challenging and demanding production conditions anywhere - and feature additional, expanded sizes.

Our Large Bore Type E Mounted Tapered Roller Bearing is the only product on the market to feature a secondary cover, helping to prevent water and slurry from contaminating the bearing, resulting in longer bearing life. The Timken Triple Barrier Seal has also been extended to the large bore Type E.

#### FEATURES AND BENEFITS

- Enhanced Type E now features expanded sizes
- Only Type E large bore that features a secondary cover for bearing protection
- Triple Barrier Seal extended to fit the large bore design