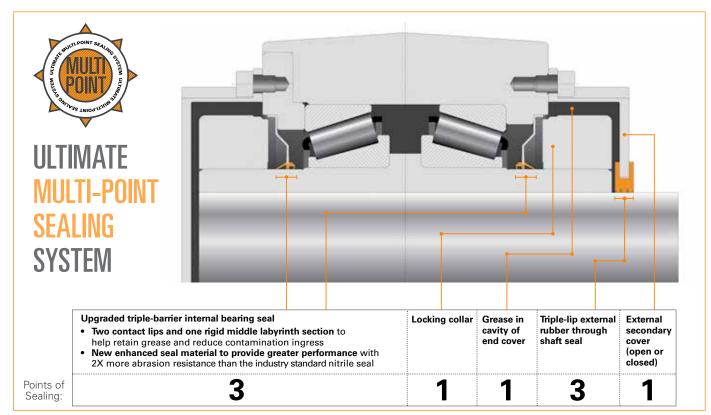

#### FEATURES AND BENEFITS

- Enhanced Type E now features expanded sizes
- Only Type E large bore that features a secondary cover for bearing protection
- Triple Barrier Seal extended to fit the large bore design

Our Large Bore Type E Mounted Tapered Roller Bearing is the only product on the market to feature a secondary cover, helping to prevent water and slurry from contaminating the bearing, resulting in longer bearing life. The Timken Triple Barrier Seal has also been extended to the large bore Type E.