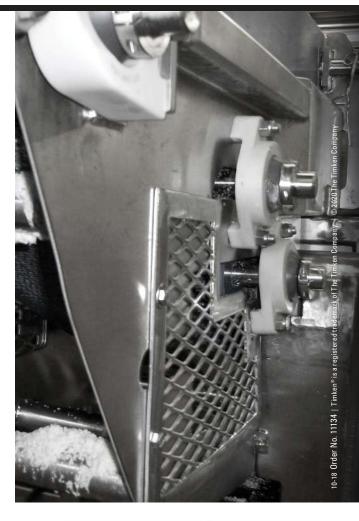

### TIMKEN SOLUTION ~

Our service engineers identified a new bearing option: the Poly-Round® Bearing. By incorporating lubrication into its composition, the Poly-Round solution eliminates the need for re-greasing and offered the chicken processor extended performance life.